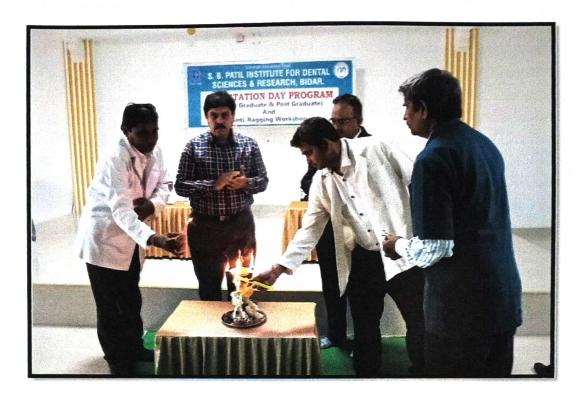

#### **Orientation Day**

#### 2023

Orientation day was held on20<sup>th</sup> January 2023in the presence of **District Surgeon Bidar**, **Dr. Mahesh Biradar**, honourable chief guest. **Dr. Suryakanth G Patil** Chairman of our trust and institute, **Principal Dr. Shailendra Mashalkar**, Sub-inspector Santosh New town Police station Bidar, Advocate Sanjeev Patil Bidar with anti ragging committee members, Staff, parents and first year students.

A brief introduction and scope of the Dentistry and Brief information on first, second, third, final year subjects and Internship was given to the First year students by our Faculty members. Details about rules and regulation of Anti-ragging was explained by concern staff and skit was performed by the students to spread the awareness. Parents and teacher interaction session was held in orientation programfor further clarification.