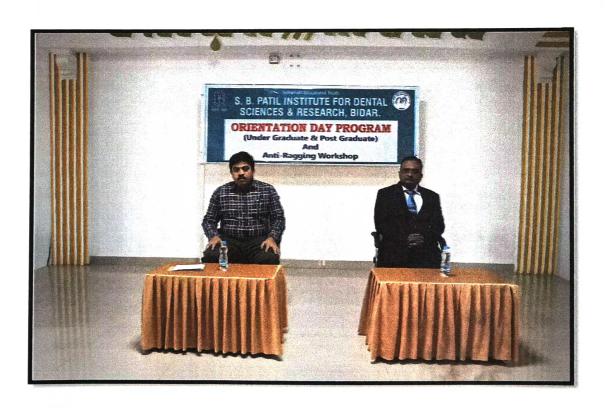

#### **Orientation Day**

#### 2023

Orientation day was held on20<sup>th</sup> January 2023in the presence of **District Surgeon Bidar**, **Dr. Mahesh Biradar**, honourable chief guest. **Dr. Suryakanth G Patil** Chairman of our trust and institute, **Principal Dr. Shailendra Mashalkar**, Sub-inspector Santosh New town Police station Bidar, Advocate Sanjeev Patil Bidar with anti ragging committee members, Staff, parents and first year students.

A brief introduction and scope of the Dentistry and Brief information on first, second, third, final year subjects and Internship was given to the First year students by our Faculty members. Details about rules and regulation of Anti-ragging was explained by concern staff and skit was performed by the students to spread the awareness. Parents and teacher interaction session was held in orientation programfor further clarification.