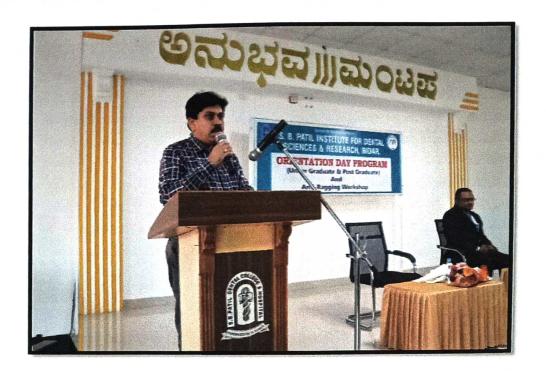

#### 2023

Orientation day was held on20<sup>th</sup> January 2023in the presence of **District Surgeon Bidar**, **Dr. Mahesh Biradar**, honourable chief guest. **Dr. Suryakanth G Patil** Chairman of our trust and institute, **Principal Dr. Shailendra Mashalkar**, Sub-inspector Santosh New town Police station Bidar, Advocate Sanjeev Patil Bidar with anti ragging committee members, Staff, parents and first year students.

A brief introduction and scope of the Dentistry and Brief information on first, second, third, final year subjects and Internship was given to the First year students by our Faculty members. Details about rules and regulation of Anti-ragging was explained by concern staff and skit was performed by the students to spread the awareness. Parents and teacher interaction session was held in orientation programfor further clarification.