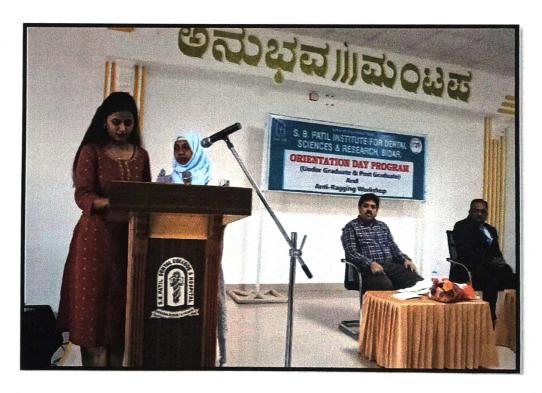

#### **Orientation Day**

#### 2023

Orientation day was held on20<sup>th</sup> January 2023in the presence of **District Surgeon Bidar**, **Dr. Mahesh Biradar**, honourable chief guest. **Dr. Suryakanth G Patil** Chairman of our trust and institute, **Principal Dr. Shailendra Mashalkar**, Sub-inspector Santosh New town Police station Bidar, Advocate Sanjeev Patil Bidar with anti ragging committee members, Staff, parents and first year students.

A brief introduction and scope of the Dentistry and Brief information on first, second, third, final year subjects and Internship was given to the First year students by our Faculty members. Details about rules and regulation of Anti-ragging was explained by concern staff and skit was performed by the students to spread the awareness. Parents and teacher interaction session was held in orientation programfor further clarification.