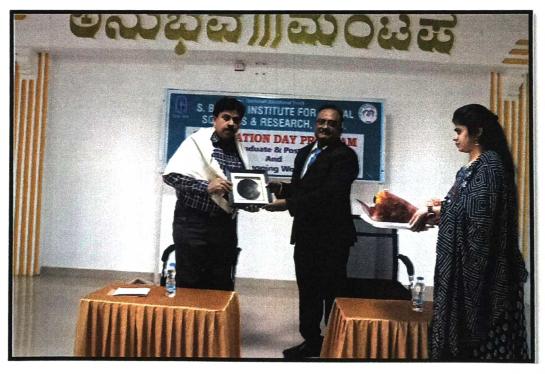

#### 2023

Orientation day was held on20<sup>th</sup> January 2023in the presence of **District Surgeon Bidar**, **Dr. Mahesh Biradar**, honourable chief guest. **Dr. Suryakanth G Patil** Chairman of our trust and institute, **Principal Dr. Shailendra Mashalkar**, Sub-inspector Santosh New town Police station Bidar, Advocate Sanjeev Patil Bidar with anti ragging committee members, Staff, parents and first year students.

A brief introduction and scope of the Dentistry and Brief information on first, second, third, final year subjects and Internship was given to the First year students by our Faculty members. Details about rules and regulation of Anti-ragging was explained by concern staff and skit was performed by the students to spread the awareness. Parents and teacher interaction session was held in orientation programfor further clarification.