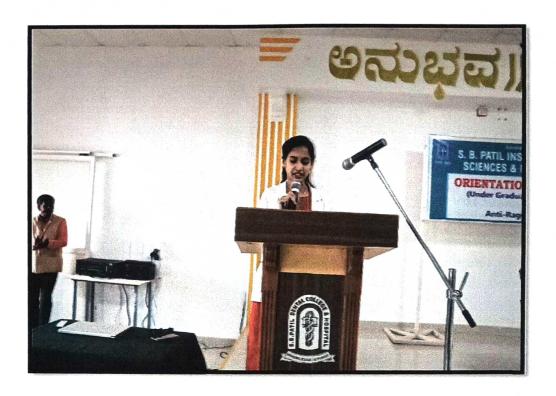

#### **Orientation Day**

#### 2023

Orientation day was held on20<sup>th</sup> January 2023in the presence of **District Surgeon Bidar**, **Dr. Mahesh Biradar**, honourable chief guest. **Dr. Suryakanth G Patil** Chairman of our trust and institute, **Principal Dr. Shailendra Mashalkar**, Sub-inspector Santosh New town Police station Bidar, Advocate Sanjeev Patil Bidar with anti ragging committee members, Staff, parents and first year students.

A brief introduction and scope of the Dentistry and Brief information on first, second, third, final year subjects and Internship was given to the First year students by our Faculty members. Details about rules and regulation of Anti-ragging was explained by concern staff and skit was performed by the students to spread the awareness. Parents and teacher interaction session was held in orientation programfor further clarification.