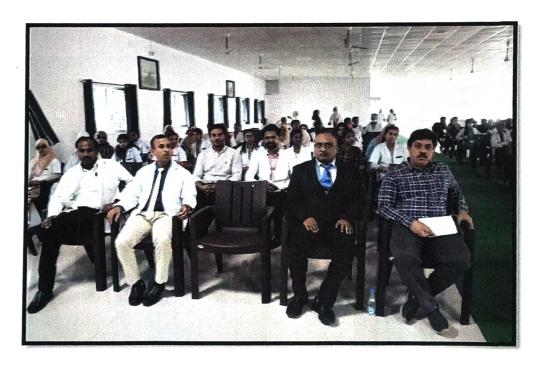

#### 2023

Orientation day was held on20<sup>th</sup> January 2023in the presence of **District Surgeon Bidar**, **Dr. Mahesh Biradar**, honourable chief guest. **Dr. Suryakanth G Patil** Chairman of our trust and institute, **Principal Dr. Shailendra Mashalkar**, Sub-inspector Santosh New town Police station Bidar, Advocate Sanjeev Patil Bidar with anti ragging committee members, Staff, parents and first year students.

A brief introduction and scope of the Dentistry and Brief information on first, second, third, final year subjects and Internship was given to the First year students by our Faculty members. Details about rules and regulation of Anti-ragging was explained by concern staff and skit was performed by the students to spread the awareness. Parents and teacher interaction session was held in orientation programfor further clarification.